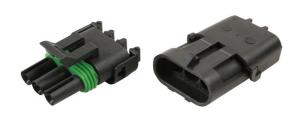

## **Additional Information**

- · Delphi Weatherproof Connectors.
- Contains 1 x Male 3 Pin Connector, 1 x Female 3 Pin Connector.
- 3 x male terminals, 3 x female terminals & 6 x green seals.
- · Supplied in a blister pack.
- Included in the Connect assorted Delphi weatherproof connector repair kit, Part No. 37325.