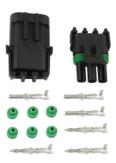

## **Additional Information**

- · Delphi Weatherproof Connectors.
- Contains 1 x Male 3 Pin Connector, 1 x Female 3 Pin Connector.
- 3 x male terminals, 3 x female terminals & 6 x green seals.
- · Supplied in a blister pack.
- Included in the Connect assorted Delphi weatherproof connector repair kit, Part No. 37325.