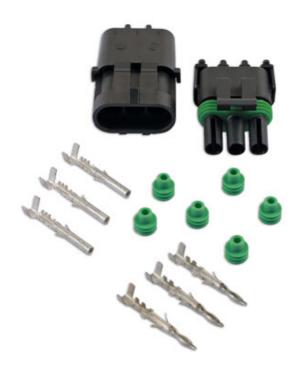

## **Automotive Electrical Delphi Connector Kit 3 Pin 14pc**

Weatherproof connectors are used to protect cable connections against the elements. To be used on 1.5mm² - 2.5mm² cable. These weatherproof connectors are used on sensors, light bars, head lights, electric windows and most under the bonnet applications. By crimping the green seal onto the non-insulated terminal and cable then clicking the terminal into the housing this then creates the seal. For the perfect crimp our Laser Part No. 7248 needs to be used. The ratchet crimp has unique wide stepped jaws which unlike other tools crimps the terminal and seal without crushing the terminal out of shape. Not only does the tool crimp the large lugs around the seal and cable but it crimps the two smaller lugs around the cable to give a tidy professional crimp. Our crimp tool Part No. 7248 also comes with a terminal removal tool.

## **Additional Information**

- · Delphi Weatherproof Connectors.
- Contains 1 x Male 3 Pin Connector, 1 x Female 3 Pin Connector.
- 3 x male terminals, 3 x female terminals & 6 x green seals.
- · Supplied in a blister pack.
- Included in the Connect assorted Delphi weatherproof connector repair kit, Part No. 37325.