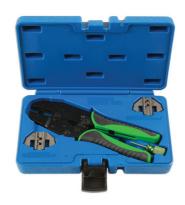

## Crimping Kit for Delphi Weatherproof Kit | 7248

- H6 Die to suit AWG 22/20-18 Cable size: 0.35-0.5mm² 0.8mm².
- H7 Die to suit AWG 16-14/12 Cable size: 1.0-2.0mm² - 3.0mm<sup>2</sup>.
- · Soft grip handles.
- · Supplied with terminal removal tool.
- For use with Connect Consumable products Part Nos: 37325, 37332, 37333 and 37334.